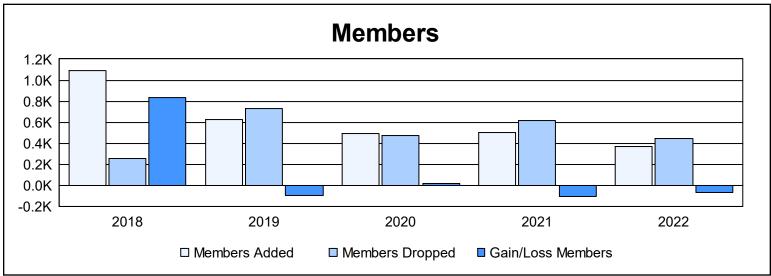

District 322 D

As of June 2022 Cumulative

| Year      | New<br>Clubs | Dropped<br>Clubs | Gain/<br>Loss<br>Clubs | New<br>Members | Charter<br>Members | Reinstate<br>Members | Transfer<br>Members | Total<br>Member<br>Added | Total<br>Members<br>Dropped | Gain/<br>Loss<br>Members |
|-----------|--------------|------------------|------------------------|----------------|--------------------|----------------------|---------------------|--------------------------|-----------------------------|--------------------------|
| 2017-2018 | 13           | 0                | 13                     | 687            | 394                | 8                    | 0                   | 1,089                    | 254                         | 835                      |
| 2018-2019 | 13           | 8                | 5                      | 305            | 312                | 9                    | 1                   | 627                      | 727                         | -100                     |
| 2019-2020 | 8            | 3                | 5                      | 245            | 222                | 20                   | 1                   | 488                      | 475                         | 13                       |
| 2020-2021 | 5            | 4                | 1                      | 314            | 166                | 15                   | 8                   | 503                      | 613                         | -110                     |
| 2021-2022 | 6            | 7                | -1                     | 216            | 148                | 7                    | 1                   | 372                      | 444                         | -72                      |
| Average   | 9            | 4                | 5                      | 353            | 248                | 12                   | 2                   | 616                      | 503                         | 113                      |